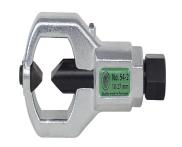

**Product** Double-edged mechanic nut splitter

**name** Double-edged models exerting twice the normal

splitting force on irretrievable nuts in quality classes

5, 6 and 8.

**Product** 

number

54-2

**Product** 

## Technical attributes

| Attribute name          | Attribute value                |
|-------------------------|--------------------------------|
| onut size               | 6 - 18                         |
| nut size                | 10 - 27 mm (3/8 - 1 1/16 inch) |
| cutting width of chisel | 14 mm (5/8 inch)               |
| length without spindle  | 109 mm (9 1/4 inch)            |
| hexagon drive (male)    | 17 mm                          |
| ∆ weight                | 0.5 kg                         |