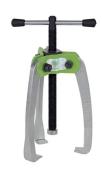

Product name Universal 3-jaw puller with self-centering jaws

For removing small bearings, gears or discs, etc. for tight

or difficult-to-access spaces.

Product number 43-13

**Product series** 43

**EAN** 4021176015786