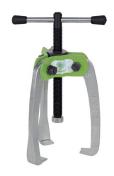

**Product name** Universal 3-jaw puller with self-centering jaws

For removing small bearings, gears or discs, etc. for

tight or difficult-to-access spaces.

Product number 43-12

**Product series** 43

**EAN** 4021176015601