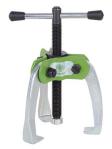

**Product name** Universal 3-jaw puller with self-centering jaws

For removing small bearings, gears or discs, etc. for

tight or difficult-to-access spaces.

**Product** 

number

43-11

**Product series** 43

**EAN** 4021176015526