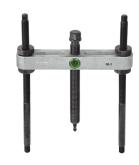

Product name Pulling device

For use with series 17, series 15, series 18-AS

and series 18-A.

Product number 18-1

**Product series** 18

**EAN** 4021176075674

## Technical attributes

| Attribute name          | Attribute value                   |
|-------------------------|-----------------------------------|
| distance of side screw  | 60 - 150 mm (2 3/8 - 5 7/8 inch)  |
| the depth of side screw | 122 - 200 mm (4 7/8 - 7 7/8 inch) |
| hexagon drive (male)    | 19 mm                             |
| max. maximum load       | 5.5 t (6 US t)                    |
| maximum torque          | 70 Nm                             |
|                         | 2.1 kg                            |
| maximum torque          | 51.5 ft lb                        |

## Spare part

| Product number | Product name                 |
|----------------|------------------------------|
| 618175         | Mechanical pressure spindle. |
| 18-1-T         | Cross-beam                   |
| 018265         | Side bolt complete           |