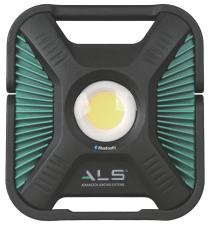

# 6000lm heavy duty rechargeable & corded LED spot light

reddot award 2017 winner

## High Efficiency COB LED

- Brightness is adjustable to five levels
- Indicator bar shows selected level

#### Bluetooth Control

• Brightness can be controlled using exclusive ALS mobile app

## Durable Design

- High quality aluminum housing is impact resistant
- IP67 dust and water resistant
- Drop impact resistant