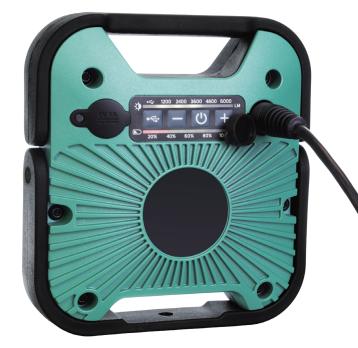

## High Efficiency COB LED

- Brightness is adjustable to five levels
- Indicator bar shows selected level

#### Bluetooth Control

• Brightness can be controlled using exclusive ALS mobile app

#### Multi-functional Design

- Power bank function for recharging devices
- Glow-in-the-dark fluorescent reflector makes lamp easy to locate in the dark
- · Visual readout of remaining battery life
- Lights will flash as a low power warning prior to the battery running out

### **Dual Fuel System**

• Use with cable or rechargeable Li-ion battery