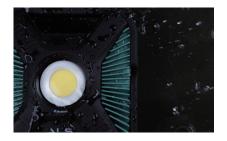

## Durable Design

- High quality aluminum housing is impact resistant
- IP67 dust and water resistant
- Drop impact resistant

#### TECHNICAL SPECIFICATIONS

High efficiency COB LED
1200/2400/3600/4800/6000 lumen
Rechargeable & cable
1-6h operating time
3-4h charging time
10.8V 6000mAh Li-ion battery
Power bank output 5V 1A
5m cord
IP67
2590q