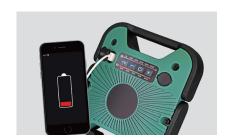

#### Multi-functional Design

- Power bank function for recharging devices
- Glow-in-the-dark fluorescent reflector makes lamp easy to locate in the dark
- · Visual readout of remaining battery life
- Lights will flash as a low power warning prior to the battery running out