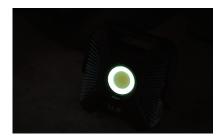

## High Efficiency COB LED

- Brightness is adjustable to five levels
- Indicator bar shows selected level

#### Multi-functional Design

- Power bank function for recharging devices
- Glow-in-the-dark fluorescent reflector makes lamp easy to locate in the dark
- · Visual readout of remaining battery life
- Lights will flash as a low power warning prior to the battery running out