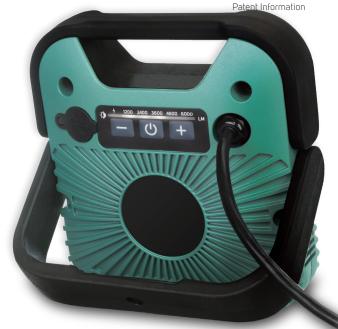

### 6000lm corded heavy duty LED spot light

- Brightness is adjustable to five levels
- Indicator bar shows selected level

#### Bluetooth Control

• Brightness can be controlled using exclusive ALS mobile app

#### Multi-functional Design

- Power bank function for recharging devices
- Glow-in-the-dark fluorescent reflector makes lamp easy to locate in the dark

#### Durable Design

- High quality aluminum housing is impact resistant
- IP67 dust and water resistant
- Drop impact resistant

## TECHNICAL SPECIFICATIONS

High efficiency COB LED

1200/2400/3600/4800/6000 lumen

Power bank output 5V 1A

5m cord

IP67

2330g

194 x 213 x 70mm