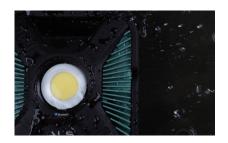

### 6000lm corded heavy duty LED spot light

- Brightness is adjustable to five levels
- Indicator bar shows selected level

#### Durable Design

- High quality aluminum housing is impact resistant
- IP67 dust and water resistant
- Drop impact resistant

## TECHNICAL SPECIFICATIONS

High efficiency COB LED

1200/2400/3600/4800/6000 lumen

Power bank output 5V 1A

5m cord

IP67

2330g

194 x 213 x 70mm