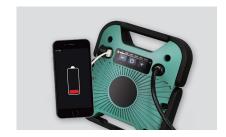

#### Bluetooth Control

• Brightness can be controlled using exclusive ALS mobile app

#### Multi-functional Design

- Power bank function for recharging devices
- Glow-in-the-dark fluorescent reflector makes lamp easy to locate in the dark