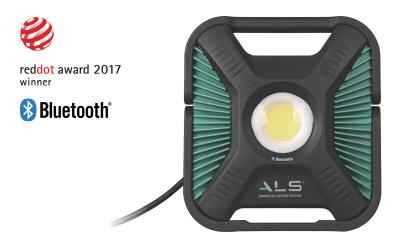

### 6000lm corded heavy duty LED spot light

- Brightness is adjustable to five levels
- Indicator bar shows selected level

#### Bluetooth Control

• Brightness can be controlled using exclusive ALS mobile app

#### Durable Design

- High quality aluminum housing is impact resistant
- IP67 dust and water resistant
- Drop impact resistant

## TECHNICAL SPECIFICATIONS

High efficiency COB LED

1200/2400/3600/4800/6000 lumen

Power bank output 5V 1A

5m cord

IP67

2330g

194 x 213 x 70mm