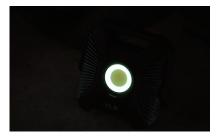

#### Multi-functional Design

- Power bank function for recharging devices
- Glow-in-the-dark fluorescent reflector makes lamp easy to locate in the dark