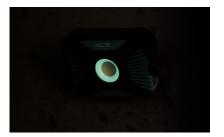

## Multi-functional Design

- Power bank function for recharging devices
- Glow-in-the-dark fluorescent reflector makes lamp easy to locate in the dark
- Visual readout of remaining battery life
- Powerful magnet allows lamp to be securely attached to any metal surface
- Lights will flash as a low power warning prior to the battery running out