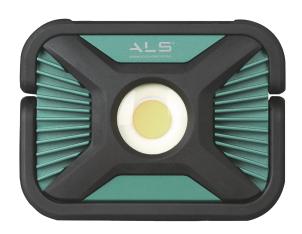

2000lm heavy duty rechargeable LED spot light

- Brightness is adjustable to five levels.
- Indicator bar shows selected level

## Durable Design

- · High quality aluminum housing is impact resistant
- IP67 dust and water resistant
- Drop impact resistant

Patent Information

## **TECHNICAL SPECIFICATIONS**

High efficiency COB LED 400/800/1200/1600/2000 lumen 2.5-15h operating time 3-4h charging time 7.2V 6000mAh Li-ion battery Power bank output 5V 1A IP67 950g 159 x 121 x 47mm