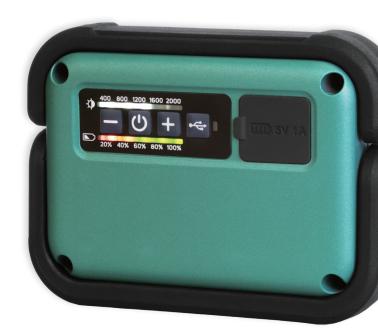

2000lm heavy duty rechargeable LED spot light

- Brightness is adjustable to five levels.
- Indicator bar shows selected level

## Multi-functional Design

- Power bank function for recharging devices
- Glow-in-the-dark fluorescent reflector makes lamp easy to locate in the dark
- Visual readout of remaining battery life
- Powerful magnet allows lamp to be securely attached to any metal surface
- Lights will flash as a low power warning prior to the battery running out

## **TECHNICAL SPECIFICATIONS**

High efficiency COB LED 400/800/1200/1600/2000 lumen 2.5-15h operating time 3-4h charging time 7.2V 6000mAh Li-ion battery Power bank output 5V 1A IP67 950g 159 x 121 x 47mm