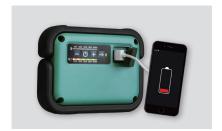

## Multi-functional Design

- Power bank function for recharging devices
- Glow-in-the-dark fluorescent reflector makes lamp easy to locate in the dark
- Visual readout of remaining battery life
- Powerful magnet allows lamp to be securely attached to any metal surface
- Lights will flash as a low power warning prior to the battery running out