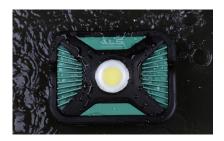

2000lm heavy duty rechargeable LED spot light

- Brightness is adjustable to five levels.
- Indicator bar shows selected level

## Durable Design

- · High quality aluminum housing is impact resistant
- IP67 dust and water resistant
- Drop impact resistant

Patent Information

## **TECHNICAL SPECIFICATIONS**

High efficiency COB LED 400/800/1200/1600/2000 lumen 2.5-15h operating time 3-4h charging time 7.2V 6000mAh Li-ion battery Power bank output 5V 1A IP67 950g 159 x 121 x 47mm