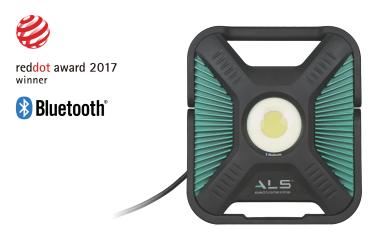

## 10000lm corded heavy duty LED spot light

- Brightness is adjustable to five levels
- Indicator bar shows selected level

#### Bluetooth Control

• Brightness can be controlled using exclusive ALS mobile app