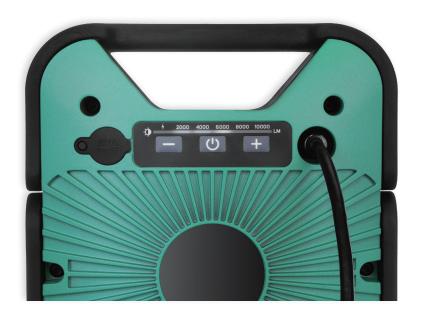

## 10000lm corded heavy duty LED spot light

- Brightness is adjustable to five levels
- Indicator bar shows selected level

#### Bluetooth Control

• Brightness can be controlled using exclusive ALS mobile app

#### TECHNICAL SPECIFICATIONS

High efficiency COB LED

2000/4000/6000/8000/10000 lumen

Power bank output 5V 1A

5m cord

IP67

4320g

244 x 277 x 85mm