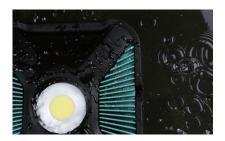

## 10000lm corded heavy duty LED spot light

- Brightness is adjustable to five levels
- Indicator bar shows selected level

### Durable Design

- High quality aluminum housing is impact resistant
- IP67 dust and water resistant
- Drop impact resistant

Patent Information

#### TECHNICAL SPECIFICATIONS

High efficiency COB LED

2000/4000/6000/8000/10000 lumen

Power bank output 5V 1A

5m cord

IP67

4320g

244 x 277 x 85mm