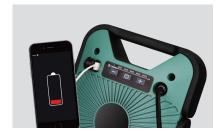

## Multi-functional Design

- Power bank function for recharging devices
- Glow-in-the-dark fluorescent reflector makes lamp easy to locate in the dark