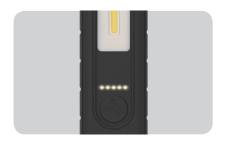

#### Multi-functional Design

- Strong built-in magnets for handsfree use
- Glow-in-the-dark fluorescent reflector makes lamp easy to locate in the dark
- An intelligent fuel gauge keeps you informed about battery level
- Light will flash as a low power warning prior to the battery running out
- IP54 dust and water resistant

#### **TECHNICAL SPECIFICATIONS**

High efficiency COB LED
High-power LED
Front COB LED: 200/400lm
Top high power LED: 100lm
4/2/5h operating time (step 1/2/top)
3-4h charging time
3.7V 1200mAh Li-poly battery
IP54 / IKO7
35 x 12 x 200mm
102g