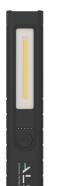

## SLM401R

## 400lm rechargeable LED stick light

Compact and ultra-slim design makes the stick light series comfortable to carry in the pocket ready at hand for the daily inspection tasks.

#### High Efficiency LED

- Front COB LED provides light with up to 400lm
- 100lm top high-power LED lamp can be used as a flashlight for narrow work areas

#### Multi-functional Design

- Strong built-in magnets for handsfree use
- Glow-in-the-dark fluorescent reflector makes lamp easy to locate in the dark
- An intelligent fuel gauge keeps you informed about battery level
- Light will flash as a low power warning prior to the battery running out
- IP54 dust and water resistant

#### **TECHNICAL SPECIFICATIONS**

High efficiency COB LED
High-power LED
Front COB LED: 200/400lm
Top high power LED: 100lm
4/2/5h operating time (step 1/2/top)
3-4h charging time
3.7V 1200mAh Li-poly battery
IP54 / IKO7
35 x 12 x 200mm
102g