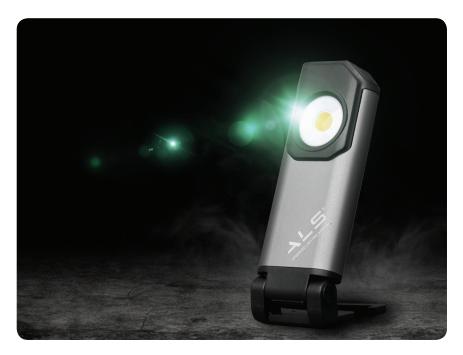

## 350lm rechargeable LED slim light

Compact and ultra-slim design makes slim light series comfortable to carry in the pocket ready at hand for the daily inspection tasks. Owing to aluminum housing, SLM351R features heavy duty, anti-corrosion and good heat dissipation.

#### High Efficiency LED

- Front COB LED can be adjusted stepless from 10% to 100% of brightness, which provides light with up to 350lm
- Additional spotlight on the top provides you with an efficient flashlight function