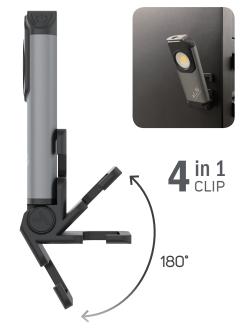

#### Multi-functional Design

- 4-in-1 clip offers stand, magnet, hook and clip applications
- Glow-in-the-dark fluorescent reflector makes lamp easy to locate in the dark
- Light will flash as a low power warning prior to the battery running out
- IP54 dust and water resistant