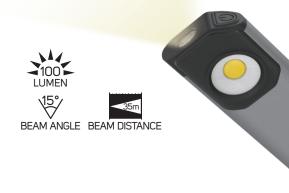

#### High Efficiency LED

- Front COB LED can be adjusted stepless from 10% to 100% of brightness, which provides light with up to 350lm
- Additional spotlight on the top provides you with an efficient flashlight function

#### **TECHNICAL SPECIFICATIONS**

High efficiency COB LED
High-power LED
Front COB LED: 30-350lm (stepless)
Top high power LED: 100lm
2-20/3.5h operating time (step front/top)
2-3h charging time
3.7V 1500mAh Li-poly battery
IP54 / IK07
44 x 24 x 116mmmm