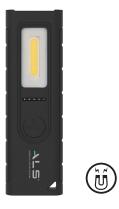

### **SLM151R**

## 150lm rechargeable LED stick light

Compact and ultra-slim design makes the stick light series comfortable to carry in the pocket ready at hand for the daily inspection tasks.

#### High Efficiency LED

- Front COB LED provides lighs with up to 150lm
- 100lm top high-power LED lamp can be used as a flashlight for narrow work areas

#### Multi-functional Design

- Strong built-in magnets for handsfree use
- Glow-in-the-dark fluorescent reflector makes lamp easy to locate in the dark
- An intelligent fuel gauge keeps you informed about battery level
- Light will flash as a low power warning prior to the battery running out
- IP54 dust and water resistant

#### **Brightness Memory Function**

- Setting is recorded after 5 seconds of activation
- Recorded setting is recalled next time the device is activated