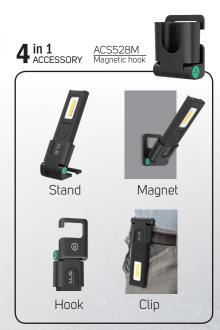

#### Multi-functional Design

- Strong built-in magnets for handsfree use
- Glow-in-the-dark fluorescent reflector makes lamp easy to locate in the dark
- An intelligent fuel gauge keeps you informed about battery level
- Light will flash as a low power warning prior to the battery running out
- IP54 dust and water resistant