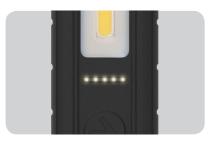

#### Multi-functional Design

- Strong built-in magnets for handsfree use
- Glow-in-the-dark fluorescent reflector makes lamp easy to locate in the dark
- An intelligent fuel gauge keeps you informed about battery level
- Light will flash as a low power warning prior to the battery running out
- IP54 dust and water resistant