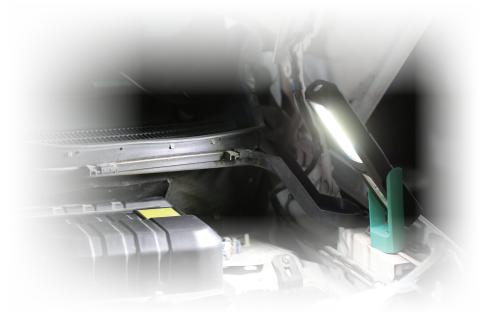

## 200lm rechargeable straight folding LED work light

- Dual light source front COB LED and top SMD LED
- Top high power LED lamp can be used as a flashlight for narrow work areas

#### Multi-Functional Design

- Flexible 180 degree bracket
- Recorded setting is recalled next time the device is activated
- · Heavy-duty mounting magnet
- Flush mounted hook can be rotated for hanging and carrying
- Glow-in-the-dark fluorescent reflector makes them easy to find in the dark
- The light will flash as a low power warning prior to the battery running out
- IP65 dust and water resistant
- · Drop impact resistant