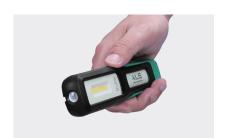

#### Multi-Functional Design

- Flexible 180 degree bracket
- Recorded setting is recalled next time the device is activated
- · Heavy-duty mounting magnet
- Flush mounted hook can be rotated for hanging and carrying
- Glow-in-the-dark fluorescent reflector makes them easy to find in the dark
- The light will flash as a low power warning prior to the battery running out
- IP65 dust and water resistant
- · Drop impact resistant