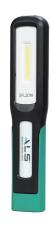

# SFL201R

## 200lm rechargeable straight folding LED work light

- Dual light source front COB LED and top SMD LED
- Top high power LED lamp can be used as a flashlight for narrow work areas