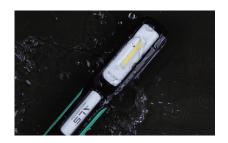

# SFL201R

## 200lm rechargeable straight folding LED work light

- Dual light source front COB LED and top SMD LED
- Top high power LED lamp can be used as a flashlight for narrow work areas