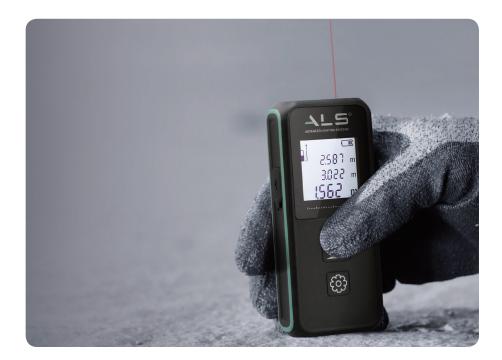

## 250lm rechargeable laser range finder/work light

reddot award 2019

RFL251R combines laser range finder with work light. It's small and sturdy designed for professional users, especially construction workers.

#### Laser Distance Measurement

- Measuring range up to 60m with high accuracy +/- 3mm
- Single and continuous measurement
- Unit conversion between ft, in and m
- 3 last measurements can be recorded