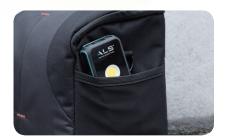

## 250lm rechargeable laser range finder/work light

reddot award 2019

RFL251R combines laser range finder with work light. It's small and sturdy designed for professional users, especially construction workers.

#### Multi-functional Design

- Glow-in-the-dark fluorescent reflector makes lamp easy to locate in the dark
- Light will flash as a low power warning prior to the battery running out