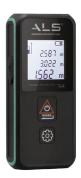

#### Laser Distance Measurement

- Measuring range up to 60m with high accuracy +/- 3mm
- Single and continuous measurement
- Unit conversion between ft, in and m
- 3 last measurements can be recorded

#### **TECHNICAL SPECIFICATIONS**

High efficiency COB LED
High power LED / laser
Front COB LED: 125/250lm
Top high power LED: 120lm
Top laser: <1mW, 650 nm wavelength
2.5/4/2h operating time
(step top/front1/2)
2-3h charging time
3.8V 1600mAh Li-poly battery
47 x 23 x 111mm
120g