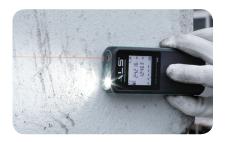

#### High Efficiency LED

- Front COB LED provides 250/125lm brightness
- 120lm top high-power LED lamp can be used as a flashlight for narrow work areas

#### Laser Distance Measurement

- Measuring range up to 60m with high accuracy +/- 3mm
- Single and continuous measurement
- Unit conversion between ft, in and m
- 3 last measurements can be recorded