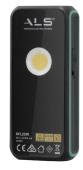

## 250lm rechargeable laser range finder/work light

reddot award 2019

RFL251R combines laser range finder with work light. It's small and sturdy designed for professional users, especially construction workers.

#### High Efficiency LED

- Front COB LED provides 250/125lm brightness
- 120lm top high-power LED lamp can be used as a flashlight for narrow work areas

#### Multi-functional Design

- Glow-in-the-dark fluorescent reflector makes lamp easy to locate in the dark
- Light will flash as a low power warning prior to the battery running out

#### **TECHNICAL SPECIFICATIONS**

High efficiency COB LED
High power LED / laser
Front COB LED: 125/250lm
Top high power LED: 120lm
Top laser: <1mW, 650 nm wavelength
2.5/4/2h operating time
(step top/front1/2)
2-3h charging time
3.8V 1600mAh Li-poly battery
47 x 23 x 111mm
120g