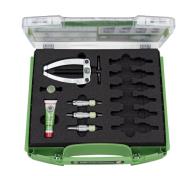

**Product name** Set of bearing extracting tools

For extracting inner bearings, bearing outer

rings and bushings.

Product number 25-K

**Product series** 25

**EAN** 4021176863899