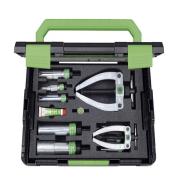

| Product name   | Set of bearing extracting tools              |  |  |
|----------------|----------------------------------------------|--|--|
|                | For extracting inner bearings, bearing outer |  |  |
|                | rings and bushings.                          |  |  |
| Product number | 25-B                                         |  |  |
| Product series | 25                                           |  |  |
| EAN            | 4021176013133                                |  |  |