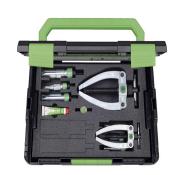

**Product name** Set of bearing extracting tools

For extracting inner bearings, bearing outer

rings and bushings.

Product number 25-A

**Product series** 25

## Technical attributes

| Attribute name                 | Attribute value                |
|--------------------------------|--------------------------------|
| inner diameter of ball bearing | 12 - 46 mm (3/16 - 1 7/8 inch) |
| Δ˙Δ weight                     | 6.5 kg                         |

## Spare part

| Product number | Product name       |
|----------------|--------------------|
| 22-1           | Counterstay        |
| 22-2           | Counterstay        |
| 21-1           | Internal extractor |
| 21-2           | Internal extractor |
| 21-3           | Internal extractor |
| 21-4           | Internal extractor |
| 21-5           | Internal extractor |
| 21-6           | Internal extractor |