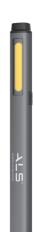

## 150lm rechargeable LED pen light

The two new pen lights are small and sturdy designed for professional users. With its compact and durable design, the pen lights are ultra-light weight and feature anti-corrosion.

#### High Efficiency COB LED

- Front COB LED provides 150/75lm brightness
- 100lm top high-power LED lamp can be used as a flashlight for narrow work areas

#### Multi-functional Design

- Metal clip at back for easy to carry
- Light will flash as a low power warning prior to the battery running out