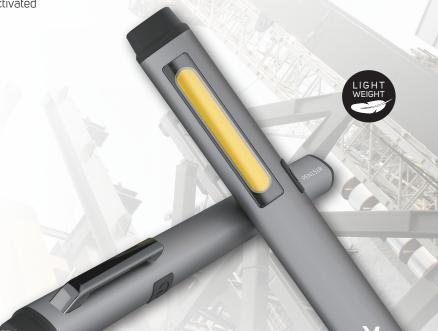

## 150lm rechargeable LED pen light

The two new pen lights are small and sturdy designed for professional users. With its compact and durable design, the pen lights are ultra-light weight and feature anti-corrosion.

#### High Efficiency COB LED

- Front COB LED provides 150/75lm brightness
- 100lm top high-power LED lamp can be used as a flashlight for narrow work areas

#### Multi-functional Design

- Metal clip at back for easy to carry
- Light will flash as a low power warning prior to the battery running out