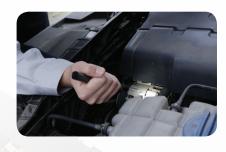

#### High Efficiency COB LED

- Front COB LED provides 150/75lm brightness
- 100lm top high-power LED lamp can be used as a flashlight for narrow work areas