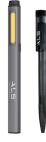

## 150lm rechargeable LED pen light

The two new pen lights are small and sturdy designed for professional users. With its compact and durable design, the pen lights are ultra-light weight and feature anti-corrosion.

#### High Efficiency COB LED

- Front COB LED provides 150/75lm brightness
- 100lm top high-power LED lamp can be used as a flashlight for narrow work areas

#### Multi-functional Design

- Metal clip at back for easy to carry
- Light will flash as a low power warning prior to the battery running out