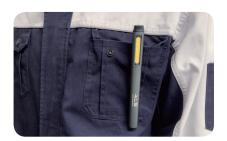

#### Multi-functional Design

- Metal clip at back for easy to carry
- Light will flash as a low power warning prior to the battery running out