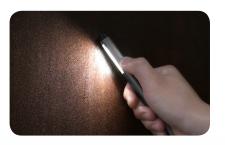

#### High Efficiency COB LED

- Front COB LED provides 150/75lm brightness
- 100lm top high-power LED lamp can be used as a flashlight for narrow work areas