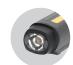

#### High Efficiency COB LED

- Front COB LED provides 150/75lm brightness
- 100lm top high-power LED lamp can be used as a flashlight for narrow work areas