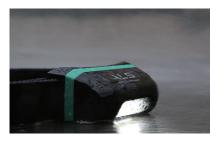

## Multi-functional Design

- Headlamps can be detached and used separately
- Magnetic back will adhere to any metal surface
- Glow-in-the-dark fluorescent reflector makes lamp easy to locate in the dark
- IP65 dust and water resistant
- Drop impact resistant
- Lights will flash as a low power warning prior to the battery running out