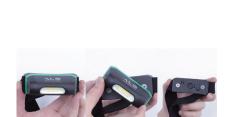

## Multi-functional Design

- Headlamps can be detached and used separately
- Magnetic back will adhere to any metal surface
- Glow-in-the-dark fluorescent reflector makes lamp easy to locate in the dark
- IP65 dust and water resistant
- Drop impact resistant
- Lights will flash as a low power warning prior to the battery running out