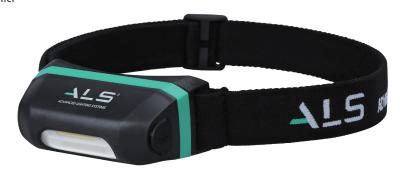

# HDL121R

## 120lm detachable & rechargeable LED head lamp

reddot award 2017

## Multi-functional Design

- Headlamps can be detached and used separately
- Magnetic back will adhere to any metal surface
- Glow-in-the-dark fluorescent reflector makes lamp easy to locate in the dark
- IP65 dust and water resistant
- Drop impact resistant
- Lights will flash as a low power warning prior to the battery running out

#### **Brightness Memory Function**

- Setting is recorded after 5 seconds of activation
- Recorded setting is recalled next time the device is activated

EU DESIGN PATENT NO. 004704997-0003 CN DESIGN PATENT NO. ZL201730034289.3 CN UTILITY PATENT NO. ZL201720183511.0

#### **TECHNICAL SPECIFICATIONS**

High efficiency COB LED

60/120 lumen (step 1/2)

5h/2.5h operating time (step 1/2)

2-3h charging time

3.7V 800mAh Li-poly battery

IP65

163g