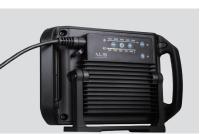

### Bluetooth Control

• Speaker function pairs to your device in seconds

### Dual Fuel System

- Use with cable or rechargeable Li-ion battery
- Visual readout of remaining battery life