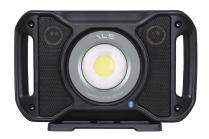

# AUD502H

## 5000lm rechargeable & corded LED audio light

### High Efficiency COB LED

• Brightness is adjustable to five levels. Indicator bar shows selected level

#### Built-In Bluetooth Speaker

- Superior sound quality
- 170Hz-20KHz Frequency Response
- 170Hz ±20% Resonate Frequency
- 83 ±3dB output S.P.L.

#### Durable Design

- High quality aluminum housing is impact resistant
- IP67 dust and water resistant
- Drop impact resistant