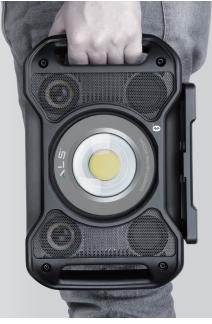

# AUD502H

## 5000lm rechargeable & corded LED audio light

# 🚯 Bluetooth

#### Built-In Bluetooth Speaker

- Superior sound quality
- 170Hz-20KHz Frequency Response
- 170Hz ±20% Resonate Frequency
- 83 ±3dB output S.P.L.

### Bluetooth Control

• Speaker function pairs to your device in seconds

#### Durable Design

- High quality aluminum housing is impact resistant
- IP67 dust and water resistant
- Drop impact resistant

### Dual Fuel System

- Use with cable or rechargeable Li-ion battery
- Visual readout of remaining battery life