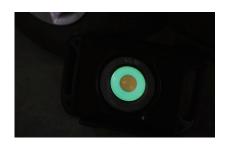

#### Multi-functional Design

- Power bank function for recharging devices
- Glow-in-the-dark fluorescent reflector makes lamp easy to locate in the dark
- Lights will flash as a low power warning prior to the battery running out