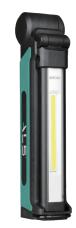

# ASL501R

## 500lm ultra thin rechargeable LED articulating slim light

### High Efficiency LED

- Dual light source front COB LED and top high power LED
- COB LED provides 50% and 100% brightness
- Top high power LED lamp can be used as a flashlight for narrow work areas

#### Multi-functional Design

- Light pivots a full 360 degrees for easy handling and storage
- The glow-in-the-dark fluorescent reflector makes the light easy to find in the dark
- Powerful magnet allows lamp to be securely attached to any metal surface
- Flush mounted metal hook on the bottom can be rotated for hanging and carrying
- The light will flash as a low power warning prior to the battery running out
- Drop impact resistant

### Flashlight Function

• When folded the light can be used as a flashlight

Front: 250/500 lumen (step 1/2) Top: 100 lumen 5h/2.5h/7h operating time (step front1/2/top) 2-3h charging time 3.8V 3000mAh Li-ion battery IP20 313g 44 x 31 x 303mm