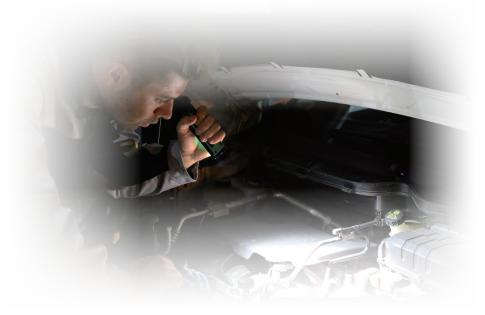

### Flashlight Function

• When folded the light can be used as a flashlight

Front: 250/500 lumen (step 1/2) Top: 100 lumen 5h/2.5h/7h operating time (step front1/2/top) 2-3h charging time 3.8V 3000mAh Li-ion battery IP20 313g 44 x 31 x 303mm