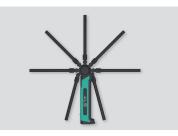

#### Multi-functional Design

- Light pivots a full 360 degrees for easy handling and storage
- The glow-in-the-dark fluorescent reflector makes the light easy to find in the dark
- Powerful magnet allows lamp to be securely attached to any metal surface
- Flush mounted metal hook on the bottom can be rotated for hanging and carrying
- The light will flash as a low power warning prior to the battery running out
- Drop impact resistant