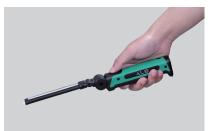

# ASL501R

## 500lm ultra thin rechargeable LED articulating slim light

### Flashlight Function

• When folded the light can be used as a flashlight

Front: 250/500 lumen (step 1/2) Top: 100 lumen 5h/2.5h/7h operating time (step front1/2/top) 2-3h charging time 3.8V 3000mAh Li-ion battery IP20 313g 44 x 31 x 303mm