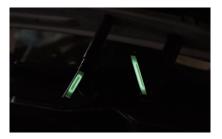

#### Multi-functional Design

- Light pivots a full 360 degrees for easy handling and storage
- The glow-in-the-dark fluorescent reflector makes the light easy to find in the dark
- Powerful magnet allows lamp to be securely attached to any metal surface
- Flush mounted metal hook on the bottom can be rotated for hanging and carrying
- The light will flash as a low power warning prior to the battery running out
- Drop impact resistant