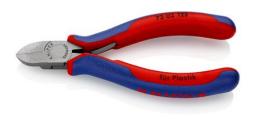

## **Diagonal Cutter for plastics**

- Cutting face flush
- For nearly flush cutting of moulded plastic components from sprues Cuts soft materials such as lead in a flush cut •
- •
- •
- With opening spring Vanadium electric steel; forged, oil-hardened •

| General              |                            |
|----------------------|----------------------------|
| Article No.          | 72 02 125                  |
| EAN                  | 4003773044215              |
| Head                 | polished                   |
| Handles              | with multi-component grips |
| weight               | 109 g                      |
| Dimensions           | 125 x 71 x 48 mm           |
| Technische Attribute |                            |
| Style                | 0                          |
| Classification       |                            |
| eCl@ss 5.1.4         | 21040302                   |
| ETIM 5.0             | EC000165                   |
| ETIM 6.0             | EC000165                   |
| proficl@ss 6.0       | AAA949c004                 |
| UNSPSC 13.1          | 27112114                   |