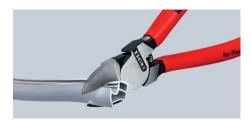

## **Diagonal Cutter for plastics**

- Cutting face flush
- For nearly flush cutting of moulded plastic components from sprues Cuts soft materials such as lead in a flush cut •
- •
- •
- With opening spring Vanadium electric steel; forged, oil-hardened •