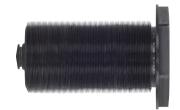

**Product name** Mechanical pressure spindle.

As a replacement part or supplement to your

Kukko puller.

Product number 623260

**Product series** 6

**EAN** 4021176113123

## Technical attributes

| Attribute name        | Attribute value |
|-----------------------|-----------------|
| thread                | G 5/8" /14      |
| diameter of thread    | 22,911 mm       |
| length of spindle     | 260 mm          |
| Thread dimensions     | 5,40 mm         |
| wrench size           | 24 mm           |
| Two-sided spindle tip | 620260          |
| <b>→</b> Û <b>←</b>   | 12,5 mm         |
| ∆ b weight            | 0.9 kg          |