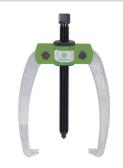

**Product name** Universal 2-jaw puller with self-centering jaws

For removing bearings, gears, discs, etc.

Product number 44-3

**Product series** 44

**EAN** 4021176016288