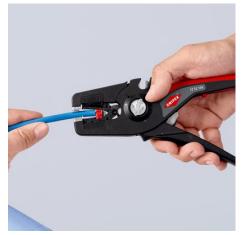

### **KNIPEX PreciStrip16**

**Automatic Insulation Stripper** 

Properly stripped away: with deft precision, strip everything from very fine to thick cables with stranded or solid conductors

- Simple, precise stripping of fine wires and solid round cables with a
  wide capacity range from 0.08 to 16 mm² with only one pair of pliers
- Good grip provided by semi-circular grooved metal holding clamps and exact cut from parabolic stripping blade
- Fine adjustable zero correction of the blade setting to special material requirements, e.g. due to large temperature differences
- With cable cutter for stranded wire from 0.08 to 16 mm²
- With tether attachment point, suitable for KNIPEX Tethered Tools accessories
- Inscription area for customisation
- With adjustable length stop for precision work repeated accurately each time
- Comfortable operation with ergonomic dual-component handle
- Easily replaceable blade cassette