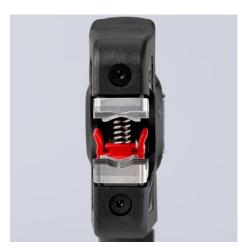

### **KNIPEX PreciStrip16**

**Automatic Insulation Stripper** 

Properly stripped away: with deft precision, strip everything from very fine to thick cables with stranded or solid conductors

- Simple, precise stripping of fine wires and solid round cables with a
  wide capacity range from 0.08 to 16 mm² with only one pair of pliers
- Good grip provided by semi-circular grooved metal holding clamps and exact cut from parabolic stripping blade
- Fine adjustable zero correction of the blade setting to special material requirements, e.g. due to large temperature differences
- With cable cutter for stranded wire from 0.08 to 16 mm²
- With tether attachment point, suitable for KNIPEX Tethered Tools accessories
- Inscription area for customisation
- With adjustable length stop for precision work repeated accurately each time
- Comfortable operation with ergonomic dual-component handle
- Easily replaceable blade cassette