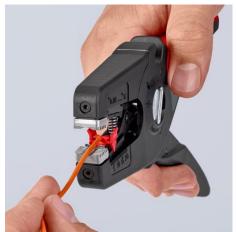

### **KNIPEX PreciStrip16**

**Automatic Insulation Stripper** 

Properly stripped away: with deft precision, strip everything from very fine to thick cables with stranded or solid conductors

- Simple, precise stripping of fine wires and solid round cables with a
  wide capacity range from 0.08 to 16 mm² with only one pair of pliers
- Good grip provided by semi-circular grooved metal holding clamps and exact cut from parabolic stripping blade
- Fine adjustable zero correction of the blade setting to special material requirements, e.g. due to large temperature differences
- With cable cutter for stranded wire from 0.08 to 16 mm²
- With tether attachment point, suitable for KNIPEX Tethered Tools accessories
- Inscription area for customisation
- With adjustable length stop for precision work repeated accurately each time
- Comfortable operation with ergonomic dual-component handle
- Easily replaceable blade cassette

# **KNIPEX** Quality – Made in Germany

With cable cutter on the top side for up to 16 mm²