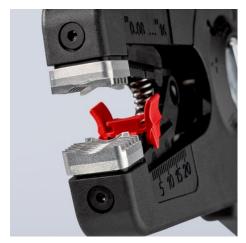

# **KNIPEX** Quality – Made in Germany

With cable cutter on the top side for up to 16 mm²