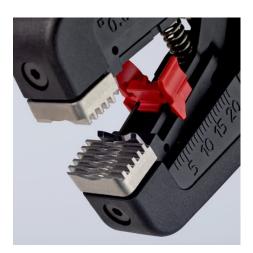

# **KNIPEX** Quality – Made in Germany

With cable cutter on the top side for up to 16 mm²