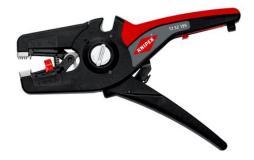

### **KNIPEX PreciStrip16**

**Automatic Insulation Stripper** 

Properly stripped away: with deft precision, strip everything from very fine to thick cables with stranded or solid conductors

- Simple, precise stripping of fine wires and solid round cables with a
  wide capacity range from 0.08 to 16 mm² with only one pair of pliers
- Good grip provided by semi-circular grooved metal holding clamps and exact cut from parabolic stripping blade
- Fine adjustable zero correction of the blade setting to special material requirements, e.g. due to large temperature differences
- With cable cutter for stranded wire from 0.08 to 16 mm²
- With tether attachment point, suitable for KNIPEX Tethered Tools accessories
- Inscription area for customisation
- With adjustable length stop for precision work repeated accurately each time
- Comfortable operation with ergonomic dual-component handle
- Easily replaceable blade cassette