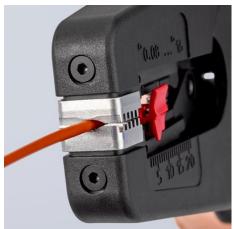

### **KNIPEX PreciStrip16**

**Automatic Insulation Stripper** 

Properly stripped away: with deft precision, strip everything from very fine to thick cables with stranded or solid conductors

- Simple, precise stripping of fine wires and solid round cables with a
  wide capacity range from 0.08 to 16 mm² with only one pair of pliers
- Good grip provided by semi-circular grooved metal holding clamps and exact cut from parabolic stripping blade
- Fine adjustable zero correction of the blade setting to special material requirements, e.g. due to large temperature differences
- With cable cutter for stranded wire from 0.08 to 16 mm²
- With tether attachment point, suitable for KNIPEX Tethered Tools accessories
- Inscription area for customisation
- With adjustable length stop for precision work repeated accurately each time
- Comfortable operation with ergonomic dual-component handle
- Easily replaceable blade cassette

| General     |               |
|-------------|---------------|
| Article No. | 12 52 195     |
| EAN         | 4003773085829 |
| weight      | 200 g         |
| Dimensions  | 195 mm        |

| Technische Attribute                       |                 |
|--------------------------------------------|-----------------|
| Stripping capacities in square millimetres | 0.08 — 16.0 mm² |
| AWG                                        | 28 — 5          |

# **KNIPEX** Quality – Made in Germany

With cable cutter on the top side for up to 16 mm²