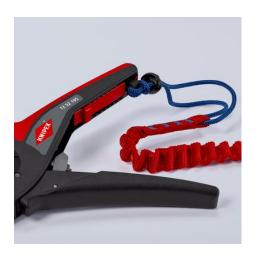

### **KNIPEX PreciStrip16**

**Automatic Insulation Stripper** 

Properly stripped away: with deft precision, strip everything from very fine to thick cables with stranded or solid conductors

- Simple, precise stripping of fine wires and solid round cables with a
  wide capacity range from 0.08 to 16 mm² with only one pair of pliers
- Good grip provided by semi-circular grooved metal holding clamps and exact cut from parabolic stripping blade
- Fine adjustable zero correction of the blade setting to special material requirements, e.g. due to large temperature differences
- With cable cutter for stranded wire from 0.08 to 16 mm²
- With tether attachment point, suitable for KNIPEX Tethered Tools accessories
- Inscription area for customisation
- With adjustable length stop for precision work repeated accurately each time
- Comfortable operation with ergonomic dual-component handle
- Easily replaceable blade cassette