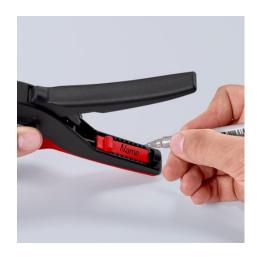

### **KNIPEX PreciStrip16**

**Automatic Insulation Stripper** 

Properly stripped away: with deft precision, strip everything from very fine to thick cables with stranded or solid conductors

- Simple, precise stripping of fine wires and solid round cables with a
  wide capacity range from 0.08 to 16 mm² with only one pair of pliers
- Good grip provided by semi-circular grooved metal holding clamps and exact cut from parabolic stripping blade
- Fine adjustable zero correction of the blade setting to special material requirements, e.g. due to large temperature differences
- With cable cutter for stranded wire from 0.08 to 16 mm²
- With tether attachment point, suitable for KNIPEX Tethered Tools accessories
- Inscription area for customisation
- With adjustable length stop for precision work repeated accurately each time
- Comfortable operation with ergonomic dual-component handle
- Easily replaceable blade cassette