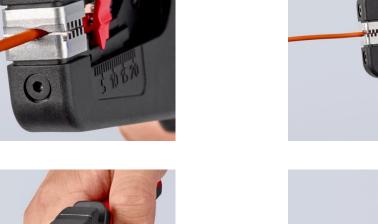

### **KNIPEX PreciStrip16**

**Automatic Insulation Stripper** 

Properly stripped away: with deft precision, strip everything from very fine to thick cables with stranded or solid conductors

- Simple, precise stripping of fine wires and solid round cables with a
  wide capacity range from 0.08 to 16 mm² with only one pair of pliers
- Good grip provided by semi-circular grooved metal holding clamps and exact cut from parabolic stripping blade
- Fine adjustable zero correction of the blade setting to special material requirements, e.g. due to large temperature differences
- With cable cutter for stranded wire from 0.08 to 16 mm²
- With tether attachment point, suitable for KNIPEX Tethered Tools accessories
- Inscription area for customisation
- With adjustable length stop for precision work repeated accurately each time
- Comfortable operation with ergonomic dual-component handle
- Easily replaceable blade cassette