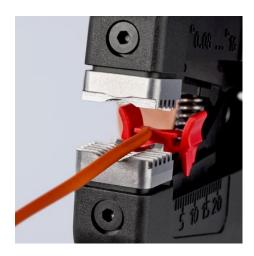

### **KNIPEX PreciStrip16**

**Automatic Insulation Stripper** 

Properly stripped away: with deft precision, strip everything from very fine to thick cables with stranded or solid conductors

- Simple, precise stripping of fine wires and solid round cables with a
  wide capacity range from 0.08 to 16 mm² with only one pair of pliers
- Good grip provided by semi-circular grooved metal holding clamps and exact cut from parabolic stripping blade
- Fine adjustable zero correction of the blade setting to special material requirements, e.g. due to large temperature differences
- With cable cutter for stranded wire from 0.08 to 16 mm²
- With tether attachment point, suitable for KNIPEX Tethered Tools accessories
- Inscription area for customisation
- With adjustable length stop for precision work repeated accurately each time
- Comfortable operation with ergonomic dual-component handle
- Easily replaceable blade cassette

| General     |               |
|-------------|---------------|
| Article No. | 12 52 195     |
| EAN         | 4003773085829 |
| weight      | 200 g         |
| Dimensions  | 195 mm        |

| Technische Attribute                       |                 |
|--------------------------------------------|-----------------|
| Stripping capacities in square millimetres | 0.08 — 16.0 mm² |
| AWG                                        | 28 — 5          |