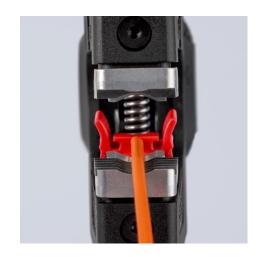

### **KNIPEX PreciStrip16**

**Automatic Insulation Stripper** 

Properly stripped away: with deft precision, strip everything from very fine to thick cables with stranded or solid conductors

- Simple, precise stripping of fine wires and solid round cables with a
  wide capacity range from 0.08 to 16 mm² with only one pair of pliers
- Good grip provided by semi-circular grooved metal holding clamps and exact cut from parabolic stripping blade
- Fine adjustable zero correction of the blade setting to special material requirements, e.g. due to large temperature differences
- With cable cutter for stranded wire from 0.08 to 16 mm²
- With tether attachment point, suitable for KNIPEX Tethered Tools accessories
- Inscription area for customisation
- With adjustable length stop for precision work repeated accurately each time
- Comfortable operation with ergonomic dual-component handle
- Easily replaceable blade cassette

| General     |               |
|-------------|---------------|
| Article No. | 12 52 195     |
| EAN         | 4003773085829 |
| weight      | 200 g         |
| Dimensions  | 195 mm        |

| Technische Attribute                       |                 |
|--------------------------------------------|-----------------|
| Stripping capacities in square millimetres | 0.08 — 16.0 mm² |
| AWG                                        | 28 — 5          |