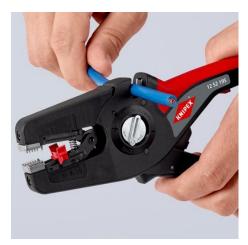

### **KNIPEX PreciStrip16**

**Automatic Insulation Stripper** 

Properly stripped away: with deft precision, strip everything from very fine to thick cables with stranded or solid conductors

- Simple, precise stripping of fine wires and solid round cables with a
  wide capacity range from 0.08 to 16 mm² with only one pair of pliers
- Good grip provided by semi-circular grooved metal holding clamps and exact cut from parabolic stripping blade
- Fine adjustable zero correction of the blade setting to special material requirements, e.g. due to large temperature differences
- With cable cutter for stranded wire from 0.08 to 16 mm²
- With tether attachment point, suitable for KNIPEX Tethered Tools accessories
- Inscription area for customisation
- With adjustable length stop for precision work repeated accurately each time
- Comfortable operation with ergonomic dual-component handle
- Easily replaceable blade cassette