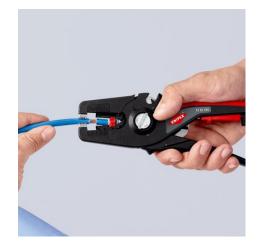

### **KNIPEX PreciStrip16**

**Automatic Insulation Stripper** 

Properly stripped away: with deft precision, strip everything from very fine to thick cables with stranded or solid conductors

- Simple, precise stripping of fine wires and solid round cables with a
  wide capacity range from 0.08 to 16 mm² with only one pair of pliers
- Good grip provided by semi-circular grooved metal holding clamps and exact cut from parabolic stripping blade
- Fine adjustable zero correction of the blade setting to special material requirements, e.g. due to large temperature differences
- With cable cutter for stranded wire from 0.08 to 16 mm²
- With tether attachment point, suitable for KNIPEX Tethered Tools accessories
- Inscription area for customisation
- With adjustable length stop for precision work repeated accurately each time
- Comfortable operation with ergonomic dual-component handle
- Easily replaceable blade cassette