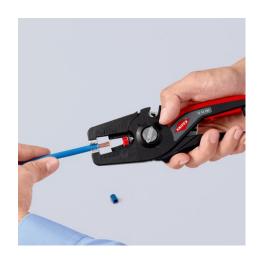

### **KNIPEX PreciStrip16**

**Automatic Insulation Stripper** 

Properly stripped away: with deft precision, strip everything from very fine to thick cables with stranded or solid conductors

- Simple, precise stripping of fine wires and solid round cables with a
  wide capacity range from 0.08 to 16 mm² with only one pair of pliers
- Good grip provided by semi-circular grooved metal holding clamps and exact cut from parabolic stripping blade
- Fine adjustable zero correction of the blade setting to special material requirements, e.g. due to large temperature differences
- With cable cutter for stranded wire from 0.08 to 16 mm²
- With tether attachment point, suitable for KNIPEX Tethered Tools accessories
- Inscription area for customisation
- With adjustable length stop for precision work repeated accurately each time
- Comfortable operation with ergonomic dual-component handle
- Easily replaceable blade cassette